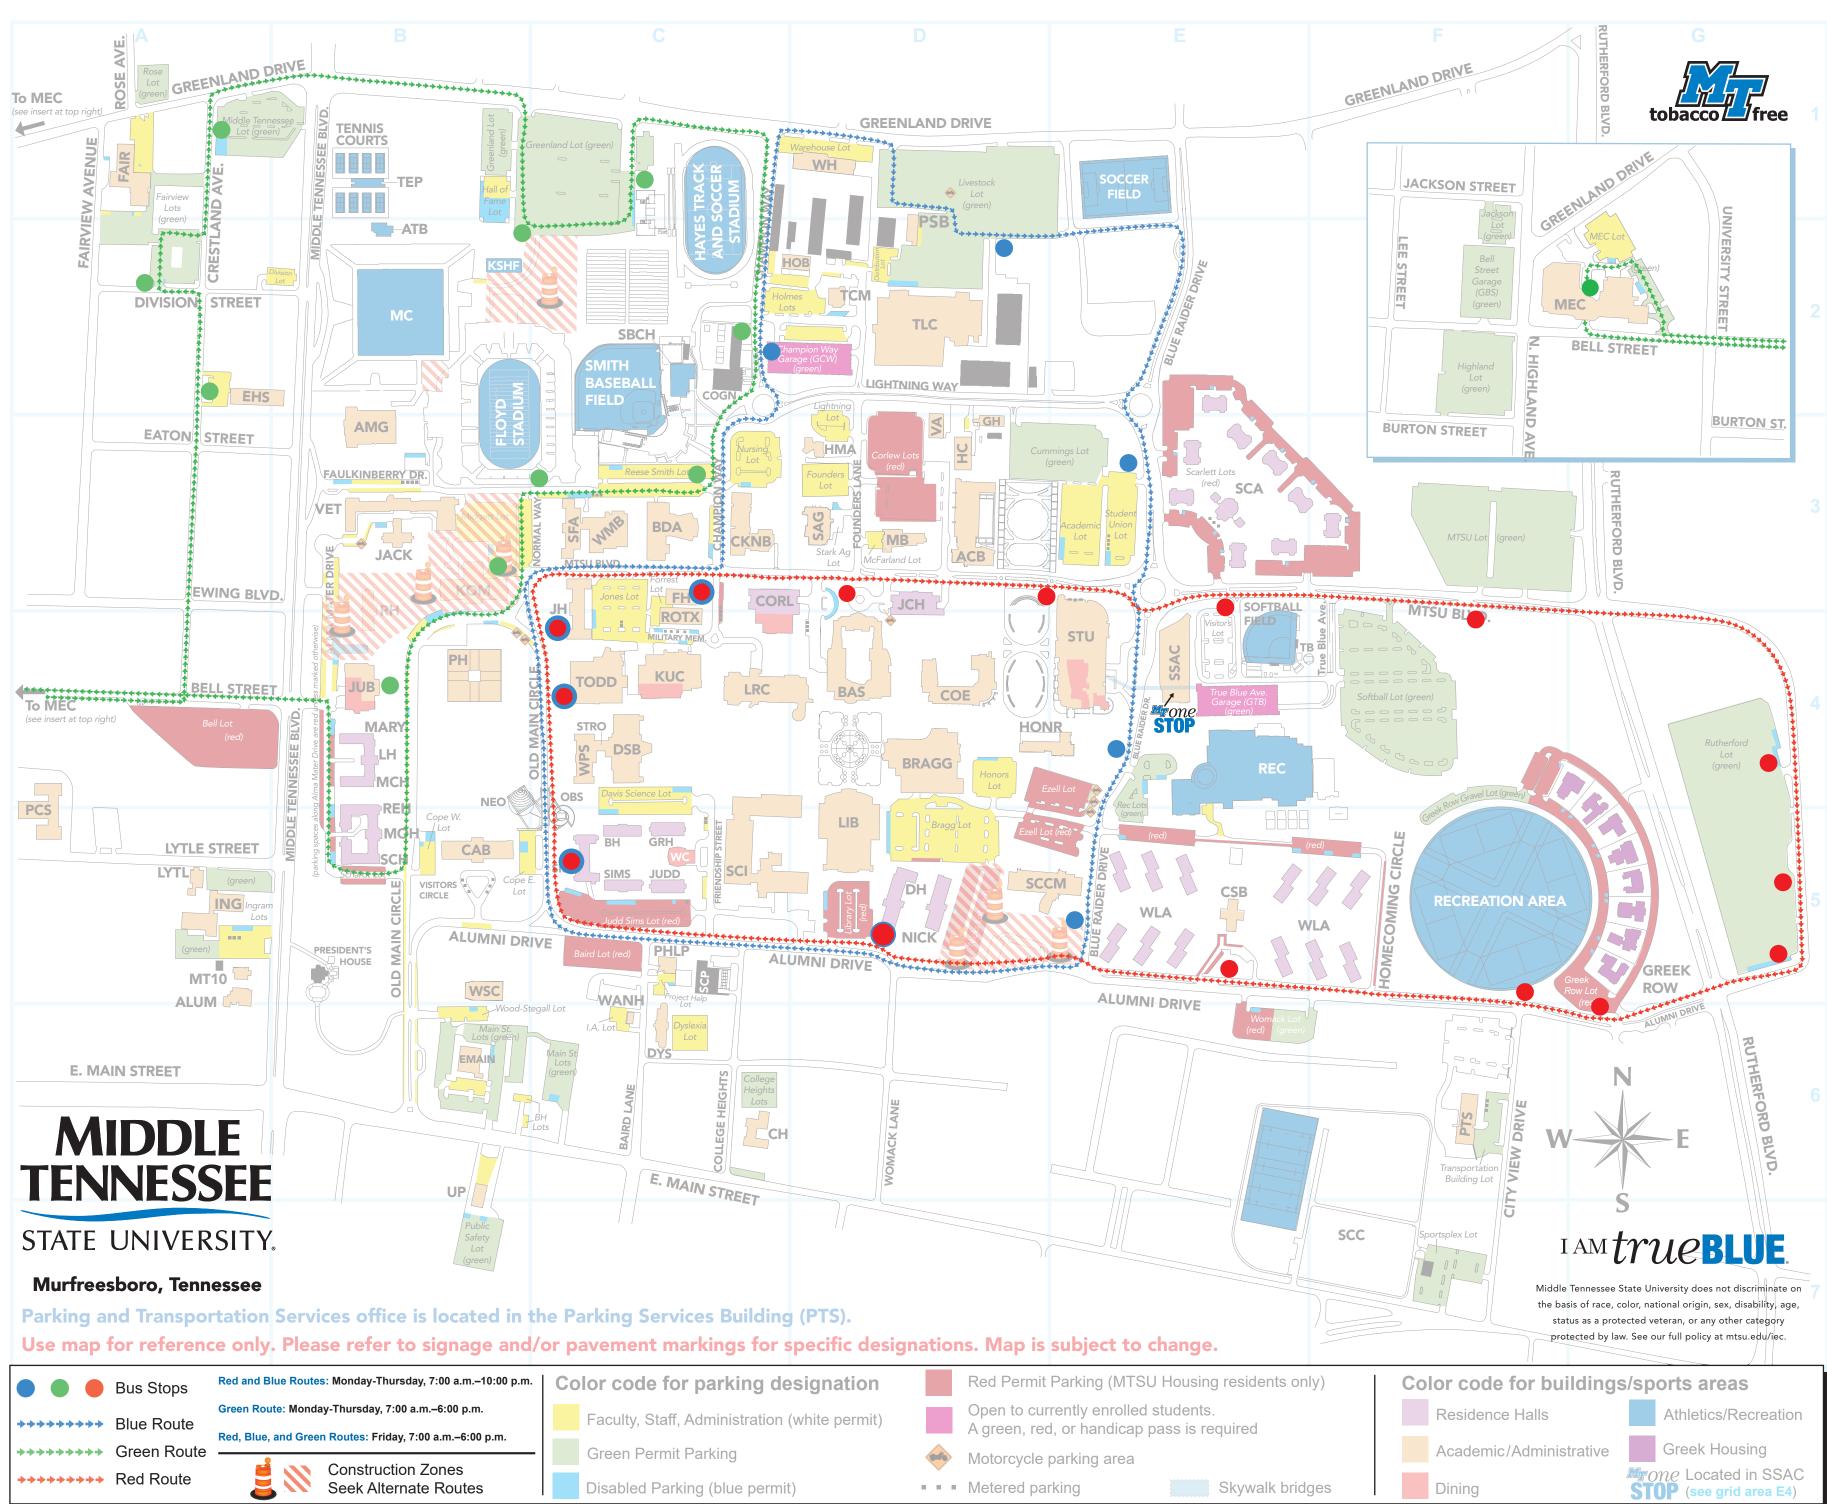

## 2024–2025 Parking Map

**Campus Map Legend** (addresses shown are for location only, NOT mailing) Academic Classroom Building, 1751 MTSU Boulevard, D3 ACB ALUM Alumni House, 2259 Middle Tennessee Boulevard, A5 Alumni Memorial Gym, 2610 Middle Tennessee Boulevard, B3 AMG ATB Allen Tennis Building, 1210 Greenland Drive, B2 BAS Business and Aerospace Building, 1642 MTSU Boulevard, D4 BDA Boutwell Dramatic Arts Building, 615A-615B Champion Way, C3 BH Beasley Hall, 323 Friendship Street, C5 BRAGG John Bragg Media and Entertainment Building, 1735 Blue Raider Drive, D4 CAB Cope Administration Building, 315 Visitor's Circle, **B5** СН College Heights Building, 1601 East Main Street, C6 CKNB Cason-Kennedy Nursing Building, 610 Champion Way, C3 College of Education Building, 1756 MTSU Boulevard, D4 COE Central Utility Plant/Cogeneration Plant, 729 Champion Way, C2 COGN Corlew Hall, 1634 MTSU Boulevard, C3 CORL Central Services Building, 1835 Alumni Drive, E5 CSB DH Deere Hall, 1619 Alumni Drive, D5 DSB Davis Science Building, 422 Old Main Circle, C4 DYS Tennessee Center for the Study and Treatment of Dyslexia, 200 North Baird Lane, C6 EHS Ellington Human Sciences Building, 2623 Middle Tennessee Boulevard, A2 EMAIN 1403 East Main Street, B6 FAIR Fairview Building, 820 Fairview Avenue, A1 FH Forrest Hall, 543 Champion Way, C3 Greenhouse, 1724 Lightning Way, D3 GH GRH Gracy Hall, 321 Friendship Street, C5 HC Horticulture Facility, 1714 Lightning Way, D3 HMA Housing Maintenance Annex, 657 Founders Lane, D3 Holmes Building (Maintenance Complex), 836 Champion Way, D2 HOB HONR Paul W. Martin Sr. Honors Building, 1737 Blue Raider Drive, D4 ING Sam H. Ingram Building, 2269 Middle Tennessee Boulevard, A5 JACK Tom H. Jackson Building, 628 Alma Mater Drive, B3 Jim Cummings Hall, 1744 MTSU Boulevard, D3 JCH Jones Hall, 624 Old Main Circle, C3 JH James Union Building, 516 Alma Mater Drive, **B4** JUB Judd Hall, 217 Friendship Street, C5 JUDD ком Kirksey Old Main, 612 Old Main Circle, B3 KSHF Emmett and Rose Kennon Sports Hall of Fame, 1320 Greenland Drive, B2 KUC Keathley University Center, 1524 Military Memorial, C4 Lvon Hall, 414 Alma Mater Drive, B4 LH James E. Walker Library, 1611 Alumni Drive, D5 LIB Ned McWherter Learning Resources Center, 1558 Military Memorial, C4 LRC LYTL Lytle House, 1114 East Lytle Street, A5 Miss Mary Hall, 414 Alma Mater Drive, B4 MARY McFarland Building, 654 Founders Lane, D3 MB Murphy Center, 2650 Middle Tennessee Boulevard, B2 МС McHenry Hall, 414 Alma Mater Drive, B4 MCH Andrew Woodfin Miller, Sr. Education Center, 503 Bell Street, (See inset at top right) MEC мон Monohan Hall, 312 Alma Mater Drive, **B5** MT10 2263 Middle Tennessee Boulevard (Internal Audit), A5 NEO Naked Eye Observatory, 346 Old Main Circle, B4 NICK Nicks Hall, 1715 Alumni Drive, D5 OBS Observatory, 346 Old Main Circle, C5 PCS Homer Pittard Campus School, 923 East Lytle Street, A4 PH Peck Hall, 537 Old Main Circle, B4 PHLP Project Help, 206 North Baird Lane, C5 PSB Printing Services Building, 1756 Greenland Drive, D2 PTS Parking and Transportation Services, 205 City View Drive, F6 REC Health, Wellness, and Recreation Center (Health Services located inside the HWRC), 1848 Blue Raider Drive, E4 REH Reynolds Hall, 312 Alma Mater Drive, **B5** Rutledge Hall, 526 Alma Mater Drive, B3 RH ROTC Annex, 531 Champion Way, C4 ROTX Stark Agriculture Center, 651 Founders Lane, D3 SAG Stephen B. Smith Baseball Clubhouse, 641 Champion Way, C2 SBCH SCA Scarlett Commons Apartments 1-9, 1858 MTSU Boulevard, E3 SCC Sports Club Complex, 2111 East Main Street, F7 SCCM School of Concrete and Construction Management, 1723 Blue Raider Drive, D5 SCH Schardt Hall, 312 Alma Mater Drive, B5 SCI Science Building, 440 Friendship Street, C5 SCP Satellite Chiller Plant, 215 College Heights, C5 SFA Saunders Fine Arts Building, 629 Normal Way, C3 Sims Hall, 215 Friendship Street, C5 SIMS SMH Smith Hall, 318 Old Main Circle, C5 Student Services and Admissions Center, 1860 Blue Raider Drive, E4 SSAC STRO Strobel Lobby, C4 Student Union Building, 1768 MTSU Boulevard, E4 STU Telescope Building, 1852 MTSU Boulevard, F4 TΒ Tennis Elevated Platform, **B1** TEP TCM Telecommunications Building, 732 Champion Way, D2 Tennessee Livestock Center, 1720 Greenland Drive, D2 TLC Andrew L. Todd Hall, 542 Old Main Circle, C4 TODD UP University Police, 1412 East Main Street, B6 VA Vocational Agriculture, 1704 Lightning Way, D3 Voorhies Engineering Technology, 1212 Faulkinberry Drive, B3 VET WANH 209 North Baird Lane, C6 WC Woodmore (featuring Chris Young Café), 319 Friendship Street, C5 Warehouse (Maintenance Complex), 1672 Greenland Drive, D1 WH WLA Womack Lane Apartments A-L, 1815 Alumni Drive, E5 **WMB** Wright Music Building, 1439 Faulkinberry Drive, C3

WPS

WSC

Wiser-Patten Science Hall, 422 Old Main Circle, C4

Wood-Stegall Center (Development and University Advancement), 120 Old Main Circle, B5