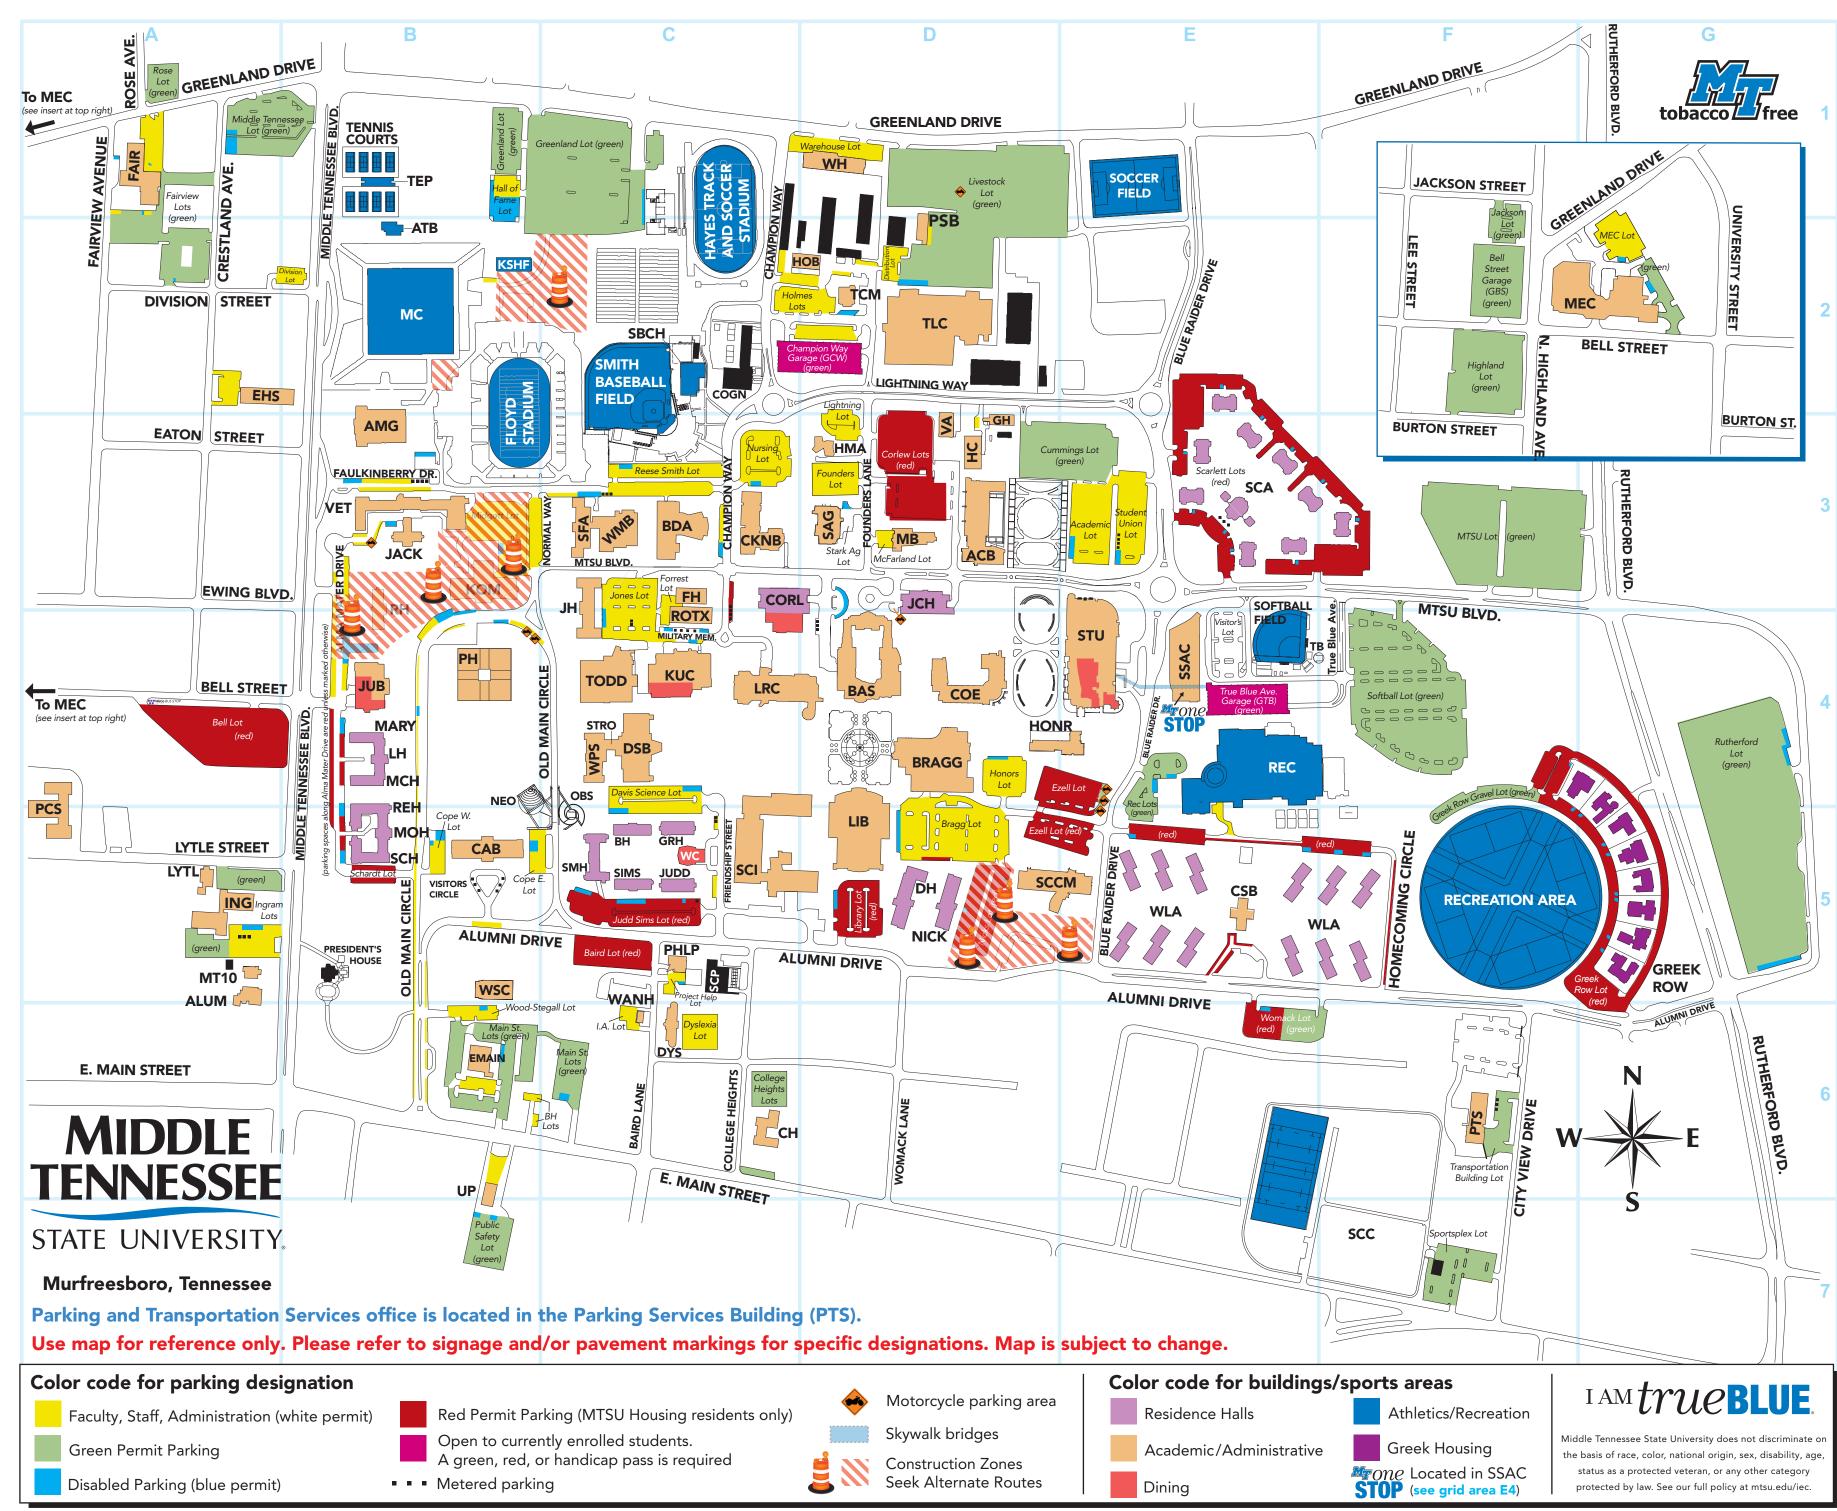

## 2024–2025 Parking Map

**Campus Map Legend** (addresses shown are for location only, NOT mailing) Academic Classroom Building, 1751 MTSU Boulevard, D3 ACB Alumni House, 2259 Middle Tennessee Boulevard, A5 ALUM AMG Alumni Memorial Gym, 2610 Middle Tennessee Boulevard, B3 ATB Allen Tennis Building, 1210 Greenland Drive, B2 BAS Business and Aerospace Building, 1642 MTSU Boulevard, D4 Boutwell Dramatic Arts Building, 615A-615B Champion Way, C3 BDA BH Beasley Hall, 323 Friendship Street, C5 BRAGG John Bragg Media and Entertainment Building, 1735 Blue Raider Drive, D4 CAB Cope Administration Building, 315 Visitor's Circle, **B5** СН College Heights Building, 1601 East Main Street, C6 Cason-Kennedy Nursing Building, 610 Champion Way, C3 CKNB College of Education Building, 1756 MTSU Boulevard, D4 COE COGN Central Utility Plant/Cogeneration Plant, 729 Champion Way, C2 CORL Corlew Hall, 1634 MTSU Boulevard, C3 Central Services Building, 1835 Alumni Drive, E5 CSB DH Deere Hall, 1619 Alumni Drive, D5 Davis Science Building, 422 Old Main Circle, C4 DSB Tennessee Center for the Study and Treatment of Dyslexia, 200 North Baird Lane, C6 DYS EHS Ellington Human Sciences Building, 2623 Middle Tennessee Boulevard, A2 EMAIN 1403 East Main Street, B6 Fairview Building, 820 Fairview Avenue, A1 FAIR FH Forrest Hall, 543 Champion Way, C3 Greenhouse, 1724 Lightning Way, D3 GH GRH Gracy Hall, 321 Friendship Street, C5 HC Horticulture Facility, 1714 Lightning Way, D3 HMA Housing Maintenance Annex, 657 Founders Lane, D3 HOB Holmes Building (Maintenance Complex), 836 Champion Way, D2 HONR Paul W. Martin Sr. Honors Building, 1737 Blue Raider Drive, D4 Sam H. Ingram Building, 2269 Middle Tennessee Boulevard, A5 ING JACK Tom H. Jackson Building, 628 Alma Mater Drive, B3 JCH Jim Cummings Hall, 1744 MTSU Boulevard, D3 Jones Hall, 624 Old Main Circle, C3 JH James Union Building, 516 Alma Mater Drive, **B4** JUB Judd Hall, 217 Friendship Street, C5 JUDD ком Kirksey Old Main, 612 Old Main Circle, B3 KSHF Emmett and Rose Kennon Sports Hall of Fame, 1320 Greenland Drive, B2 KUC Keathley University Center, 1524 Military Memorial, C4 Lvon Hall, 414 Alma Mater Drive, B4 LH James E. Walker Library, 1611 Alumni Drive, D5 LIB Ned McWherter Learning Resources Center, 1558 Military Memorial, C4 LRC LYTL Lytle House, 1114 East Lytle Street, A5 Miss Mary Hall, 414 Alma Mater Drive, B4 MARY McFarland Building, 654 Founders Lane, D3 MB Murphy Center, 2650 Middle Tennessee Boulevard, B2 МС McHenry Hall, 414 Alma Mater Drive, B4 MCH Andrew Woodfin Miller, Sr. Education Center, 503 Bell Street, (See inset at top right) MEC мон Monohan Hall, 312 Alma Mater Drive, **B5** MT10 2263 Middle Tennessee Boulevard (Internal Audit), A5 NEO Naked Eye Observatory, 346 Old Main Circle, B4 NICK Nicks Hall, 1715 Alumni Drive, D5 OBS Observatory, 346 Old Main Circle, C5 PCS Homer Pittard Campus School, 923 East Lytle Street, A4 PH Peck Hall, 537 Old Main Circle, B4 PHLP Project Help, 206 North Baird Lane, C5 PSB Printing Services Building, 1756 Greenland Drive, D2 PTS Parking and Transportation Services, 205 City View Drive, F6 REC Health, Wellness, and Recreation Center (Health Services located inside the HWRC), 1848 Blue Raider Drive, E4 REH Reynolds Hall, 312 Alma Mater Drive, **B5** RH Rutledge Hall, 526 Alma Mater Drive, B3 ROTC Annex, 531 Champion Way, C4 ROTX Stark Agriculture Center, 651 Founders Lane, D3 SAG Stephen B. Smith Baseball Clubhouse, 641 Champion Way, C2 SBCH SCA Scarlett Commons Apartments 1-9, 1858 MTSU Boulevard, E3 SCC Sports Club Complex, 2111 East Main Street, F7 SCCM School of Concrete and Construction Management, 1723 Blue Raider Drive, D5 SCH Schardt Hall, 312 Alma Mater Drive, **B5** SCI Science Building, 440 Friendship Street, C5 Satellite Chiller Plant, 215 College Heights, C5 SCP SFA Saunders Fine Arts Building, 629 Normal Way, C3 Sims Hall, 215 Friendship Street, C5 SIMS SMH Smith Hall, 318 Old Main Circle, C5 Student Services and Admissions Center, 1860 Blue Raider Drive, E4 SSAC STRO Strobel Lobby, C4 Student Union Building, 1768 MTSU Boulevard, E4 STU TΒ Telescope Building, 1852 MTSU Boulevard, F4 Tennis Elevated Platform, B1 TEP TCM Telecommunications Building, 732 Champion Way, D2 Tennessee Livestock Center, 1720 Greenland Drive, D2 TLC TODD Andrew L. Todd Hall, 542 Old Main Circle, C4 UP University Police, 1412 East Main Street, **B6** Vocational Agriculture, 1704 Lightning Way, D3 VA VET Voorhies Engineering Technology, 1212 Faulkinberry Drive, B3 WANH 209 North Baird Lane, C6 Woodmore (featuring Chris Young Café), 319 Friendship Street, C5 WC WH Warehouse (Maintenance Complex), 1672 Greenland Drive, D1 Womack Lane Apartments A-L, 1815 Alumni Drive, E5 WLA

Wright Music Building, 1439 Faulkinberry Drive, C3

Wiser-Patten Science Hall, 422 Old Main Circle, C4

**WMB** 

WPS